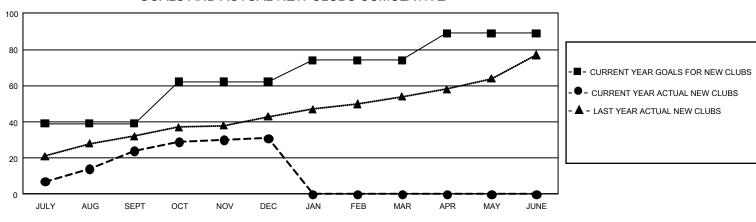

## GMT MONTHLY MEMBERSHIP PROGRESS REPORT Results as of: 12/31/2019

GMT Constitutional Area 6, Group J

REPORT DOES NOT INCLUDE CLUBS IN UNDISTRICTED AREAS.

| Clubs         |               |             |               | Members               |                        |                         |                                                    |
|---------------|---------------|-------------|---------------|-----------------------|------------------------|-------------------------|----------------------------------------------------|
|               | RESULTS FOR   | R 2019-2020 |               | RESULTS FOR 2019-2020 |                        |                         |                                                    |
| QUARTER       | NEW CLUB GOAL | NEW CLUBS   | DROPPED CLUBS | QUARTER MEME          | BER GROWTH NET<br>GOAL | MEMBER GROWTH<br>ACTUAL | DROPPED<br>MEMBERS ACTUAL<br>(including transfers) |
| JULY/AUG/SEPT | 117           | 24          | 3             | JULY/AUG/SEPT         | 1,965                  | 1,483                   | 1,014                                              |
| OCT/NOV/DEC   | 69            | 7           | 50            | OCT/NOV/DEC           | 1,485                  | 501                     | 2,048                                              |
| JAN/FEB/MAR   | 36            | 0           | 0             | JAN/FEB/MAR           | 1,530                  | 0                       | 0                                                  |
| APR/MAY/JUNE  | 45            | 0           | 0             | APR/MAY/JUNE          | 1,470                  | 0                       | 0                                                  |