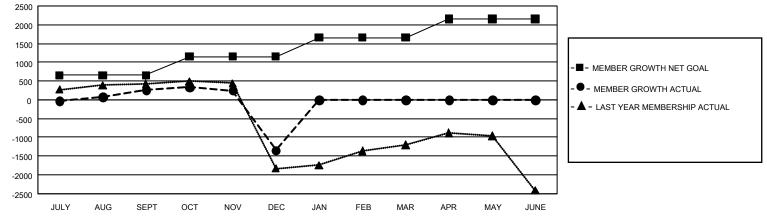

## GMT MONTHLY MEMBERSHIP PROGRESS REPORT Results as of: 12/31/2019

GMT Constitutional Area 6, Group J

REPORT DOES NOT INCLUDE CLUBS IN UNDISTRICTED AREAS.

| Clubs         |               |             |               | Members               |                        |                         |                                                    |
|---------------|---------------|-------------|---------------|-----------------------|------------------------|-------------------------|----------------------------------------------------|
|               | RESULTS FOR   | R 2019-2020 |               | RESULTS FOR 2019-2020 |                        |                         |                                                    |
| QUARTER       | NEW CLUB GOAL | NEW CLUBS   | DROPPED CLUBS | QUARTER MEME          | BER GROWTH NET<br>GOAL | MEMBER GROWTH<br>ACTUAL | DROPPED<br>MEMBERS ACTUAL<br>(including transfers) |
| JULY/AUG/SEPT | 117           | 24          | 3             | JULY/AUG/SEPT         | 1,965                  | 1,483                   | 1,014                                              |
| OCT/NOV/DEC   | 69            | 7           | 50            | OCT/NOV/DEC           | 1,485                  | 501                     | 2,048                                              |
| JAN/FEB/MAR   | 36            | 0           | 0             | JAN/FEB/MAR           | 1,530                  | 0                       | 0                                                  |
| APR/MAY/JUNE  | 45            | 0           | 0             | APR/MAY/JUNE          | 1,470                  | 0                       | 0                                                  |